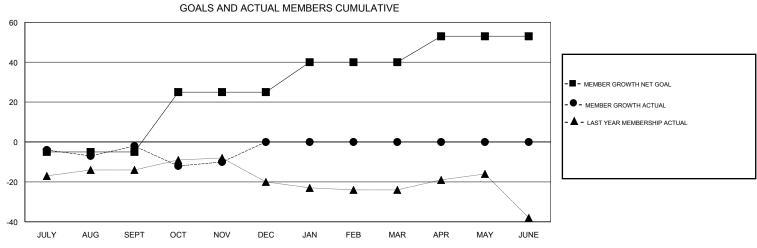

## WILLIAM PHILLIPI **LOCATION COLORADO GMT CA** Clubs Members RESULTS FOR 2017-2018 RESULTS FOR 2017-2018 NEW CLUB GOAL NEW CLUBS DROPPED CLUBS MEMBER GROWTH NET MEMBER GROWTH DROPPED QUARTER QUARTER GOAL ACTUAL MEMBERS ACTUAL (including transfers) 0 0 -5 15 15 JULY/AUG/SEPT JULY/AUG/SEPT 0 30 14 20 OCT/NOV/DEC OCT/NOV/DEC 0 1 0 0 0 15 JAN/FEB/MAR JAN/FEB/MAR 0 0 0 0 0 13 APR/MAY/JUNE APR/MAY/JUNE